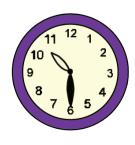

# THE BUILDING BLOCKS JEOPARDY

Circle the correct answers.

Zaokruži točne odgovore.

- 1 What's the weather like in August?
  - a) Hot and sunny.
  - b) Cold and rainy.
- 2 It is time to decorate your Christmas tree. What month is it?
  - a) December.
  - b) April.
- 3 It is snowing. Everything is white. What season is it?
  - a) Autumn.
  - b) Winter.
- 4 It comes before Wednesday. What day is it?
  - a) Tuesday.
  - b) Sunday.
- 5 Look at the clock. What's the time?
  - a) It's ten o'clock.
  - b) It's half past ten.