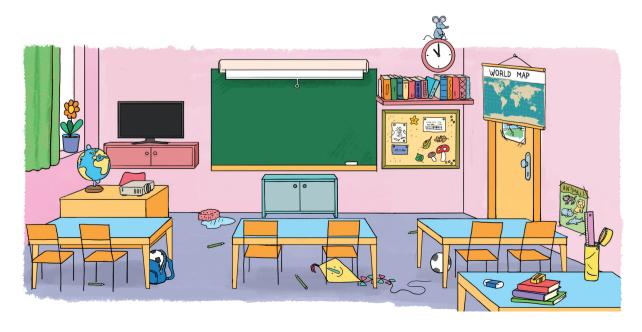

## 2 a) Circle the correct answers.

Zaokruži točne odgovore.

- 1 There is / There are a kite under the chair.
- 2 There is / There are three books on the desk.
- 3 There is / There are a pinboard on the wall.
- 4 There is / There are two balls in the classroom.
- 5 There is / There are a world map on the door.
- b) Look at the picture. Complete the sentences.

Use: in, on or under.

Pogledaj sliku. Dopuni rečenice.

Upotrijebi: in, on ili under.

- 1 There is a globe \_\_\_\_\_ the desk.
- 2 There is a ball \_\_\_\_\_ the schoolbag.
- 3 There is a pencil \_\_\_\_\_ the desk.
- 4 There is a mouse \_\_\_\_\_ the clock.
- 5 There are six chairs \_\_\_\_\_ the classroom.